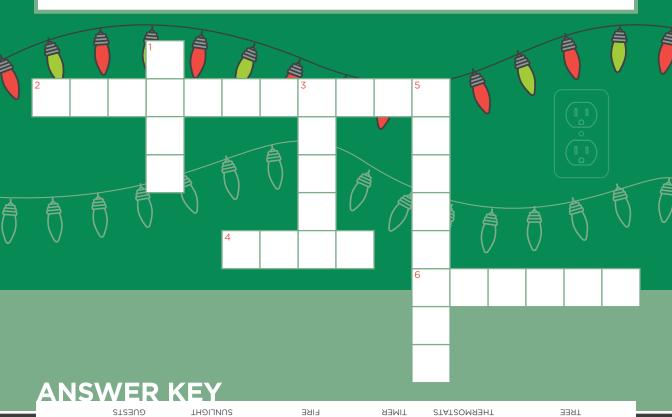

## HOLIDAY EFFICIENCY CROSSWORD PUZZLE

The holiday season is a fun, festive time of year! It's also a time when we use more electricity.

Complete the crossword puzzle below to learn how you and your family can be more energy efficient this holiday season.

e. ACROSS:

2' DOMN:

2. ACROSS: Smart or programmable \_\_\_\_\_ can help control heating costs if you're traveling during the holiday season.

3. **DOWN:** Save energy by using a \_\_\_\_\_ to turn off holiday lights at night.

**4. ACROSS:** If you have a fireplace, ask an adult to close the damper when a is not burning.

**5. DOWN:** Open blinds and curtains during the day to let natural \_\_\_\_\_ in to warm your home.

**6. ACROSS:** Lower the thermostat when your family has \_\_\_\_\_ visiting during the holidays.